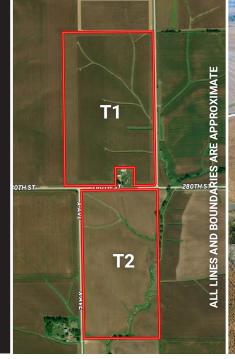

#### TRACT 1 - 90± ACRES

#### Subject to final survey

Approx. 88.75 cropland acres.

Corn Suitability Rating 2 is 88.8 on the cropland acres.

Seller states farm has tile.

Located in Section 35, Oneida Township, Tama County, Iowa.

#### TRACT 2 - 75± ACRES

#### Subject to final survey

FSA indicates: 68.69 cropland acres.

**T**1

Corn Suitability Rating 2 is 86.3 on the

cropland acres.

Seller states farm has tile.

Located in Section 2, York Township,

Tama County, Iowa.